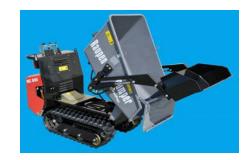

## **Track-Dumper**

## **RC 800**

## Track-Dumper RC 800

## **Technical Data**

| Engine           |                              |  |  |
|------------------|------------------------------|--|--|
| Honda            | GX 390                       |  |  |
| Type             | 1 cyl. / 4-stroke            |  |  |
| Displacement     | 389 cm <sup>3</sup>          |  |  |
| Engine output    | 8.2 kW / 11.0 HP             |  |  |
| Revolution speed | 3600/rpm                     |  |  |
| Starter          | reversing + electric starter |  |  |
| Air filter       | dry cartridge                |  |  |
| Fuel filter      | seive                        |  |  |
|                  |                              |  |  |

| Drive          | hydrostatic                                                   |
|----------------|---------------------------------------------------------------|
| Guidance       | hydraulic motor                                               |
| Characteristic | hydraulic tipping device hydraulic self loader electric start |

| Operating Data                 |                |                |
|--------------------------------|----------------|----------------|
| Machine Weight                 | 530 kg         | 1168 lbs.      |
| Max. Payload                   | 800 kg         | 1764 lbs.      |
| Max. Operating Weight (loaded) | 1330 kg        | 2932 lbs.      |
| Tilting Device                 | hydraulic      | hydraulic      |
| Climbing Ability               | max. 26° (50%) | max. 26° (50%) |
| Working Speed                  | 0 - 4 km/h     | 0 - 2.5 mph    |
| Oil Pressure                   | 175 bar        | 2538 psi       |
| Oil Delivery Rate              | 55 ltr./min.   | 14.5 gal/min   |