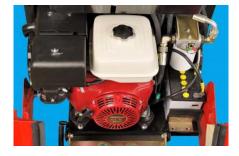

## **Technical Data**

| Engine           |                              |  |  |
|------------------|------------------------------|--|--|
| Honda            | GX 390                       |  |  |
| Type             | 1 cyl. / 4-stroke            |  |  |
| Displacement     | 389 cm <sup>3</sup>          |  |  |
| Engine output    | 8.2 kW / 11.0 HP             |  |  |
| Revolution speed | 3600/rpm                     |  |  |
| Starter          | reversing + electric starter |  |  |
| Air filter       | dry cartridge                |  |  |
| Fuel filter      | seive                        |  |  |
|                  |                              |  |  |