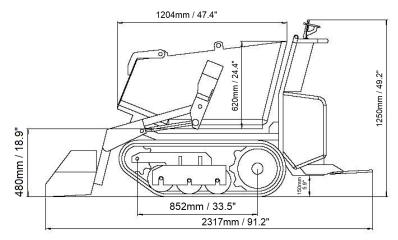

| Operating Data                 |                |                |
|--------------------------------|----------------|----------------|
| Machine Weight                 | 530 kg         | 1168 lbs.      |
| Max. Payload                   | 800 kg         | 1764 lbs.      |
| Max. Operating Weight (loaded) | 1330 kg        | 2932 lbs.      |
| Tilting Device                 | hydraulic      | hydraulic      |
| Climbing Ability               | max. 26° (50%) | max. 26° (50%) |
| Working Speed                  | 0 - 4 km/h     | 0 - 2.5 mph    |
| Oil Pressure                   | 175 bar        | 2538 psi       |
| Oil Delivery Rate              | 55 ltr./min.   | 14.5 gal/min   |