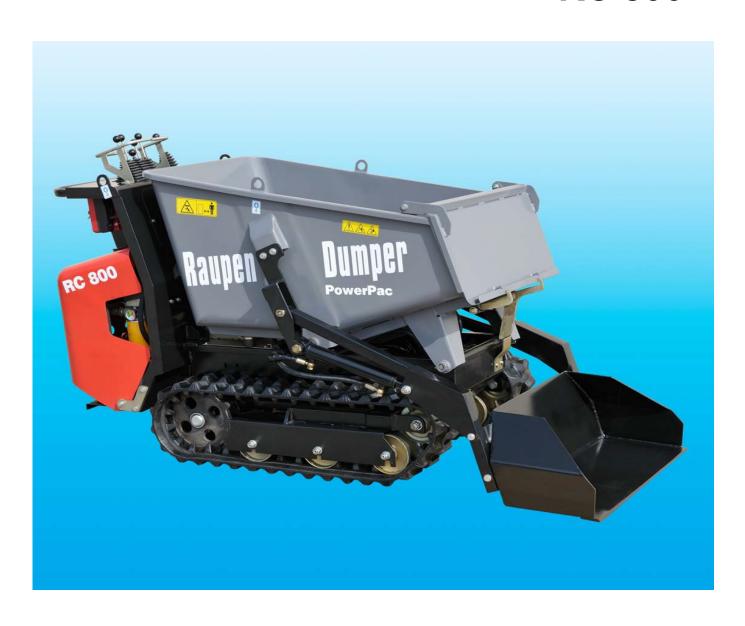

## **Track-Dumper**

## **RC 800**



## Track-Dumper RC 800

## **Technical Data**





| Engine           |                              |  |  |
|------------------|------------------------------|--|--|
| Honda            | GX 390                       |  |  |
| Type             | 1 cyl. / 4-stroke            |  |  |
| Displacement     | 389 cm <sup>3</sup>          |  |  |
| Engine output    | 8.2 kW / 11.0 HP             |  |  |
| Revolution speed | 3600/rpm                     |  |  |
| Starter          | reversing + electric starter |  |  |
| Air filter       | dry cartridge                |  |  |
| Fuel filter      | seive                        |  |  |
|                  |                              |  |  |



| Drive          | hydrostatic                                                   |
|----------------|-----