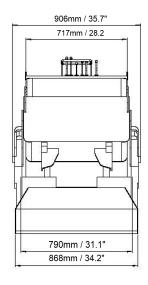

| Operating Data                 |                |                |
|--------------------------------|----------------|----------------|
| Machine Weight                 | 530 kg         | 1168 lbs.      |
| Max. Payload                   | 800 kg         | 1764 lbs.      |
| Max. Operating Weight (loaded) | 1330 kg        | 2932 lbs.      |
| Tilting Device                 | hydraulic      | hydraulic      |
| Climbing Ability               | max. 26° (50%) | max. 26° (50%) |
| Working Speed                  | 0 - 4 km/h     | 0 - 2.5 mph    |
| Oil Pressure                   | 175 bar        | 2538 psi       |
| Oil Delivery Rate              | 55 ltr./min.   | 14.5 gal/min   |